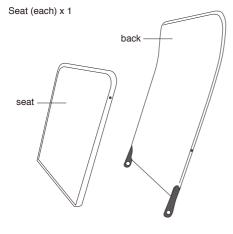

## [Package content]

• There are 6 holes inside and 4 on the outside of armrest,

Hex wrench

1.Connect seat and back with screw A.

2.Put the seatcover from top of the back side of chair and align screw hole and eyelet.