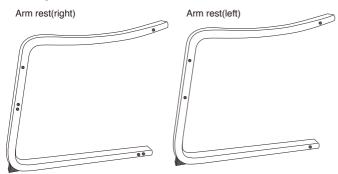

## [Package content]

• There are 6 holes inside and 4 on the outside of armrest,

Hex wrench

1.Connect seat and back with screw A.

2.Put the seatcover from top of the back side of chair and align screw hole and eyelet.