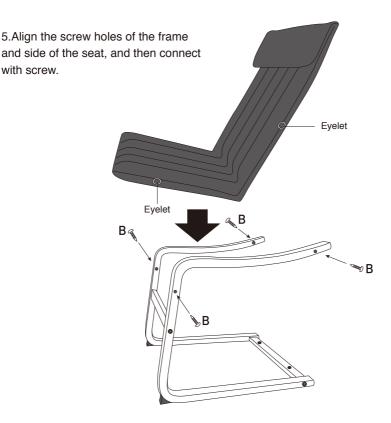

cum cleaner. Please clean with a wet sponge or soft cloth followed by a dry cloth.
- Do not machine wash.

#### **■**Wood

 Please use soft cloth to remove dust. Please clean with a wet sponge or soft cloth followed by a dry cloth. Please do not use alcohol or thinner.

## How to assemble

- Please check all the parts are included before assembling.
- Please assemble at spacious place. Suggested to put rugs to avoid any scratches on the floor.
- Please watch your fingers/hands/legs when assembling. It may cause injury.

## [Package content]





• There are 6 holes inside and 4 on the outside of armrest,

Hex wrench













1.Connect seat and back with screw A.

2.Put the seatcover from top of the back side of chair and align screw hole and eyelet.



## How to assemble

with screw.



## **Specification**

| <ul><li>Model</li></ul>    | RC-001 / RC-002 |            |                              |
|----------------------------|-----------------|------------|------------------------------|
| Maximam weight capacity    | 110kg           |            |                              |
| <ul><li>Material</li></ul> | RC-001          | Frame:Wood | Seat cover:Cotton, polyester |
|                            | RC-002          | Frame:Wood | Seat cover: polyurethane     |
| Country of manufacture     | China           |            |                              |

## Guarantee rule

Free replacement only for initial failure before use.

If it is confirmed initial failure, send us the product and will send you a new one. (Free return/exchange shipping)

Initial failure is accept