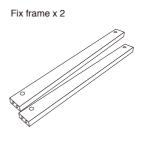

## [Package content]

• There are 6 holes inside and 4 on the outside of armrest,

Hex wrench

1.Connect seat and back with screw A.

2.Put the seatcover from top of the back side of chair and align screw hole and eyelet.