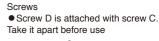

## [Package content]

• There are 6 holes inside and 4 on the outside of armrest,

Hex wrench

1.Connect seat and back with screw A.

2.Put the seatcover from top of the back side of chair and align screw hole and eyelet.