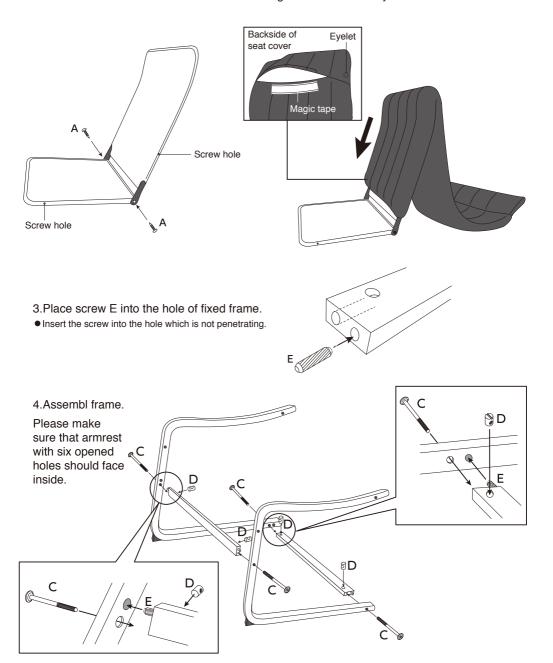

## [Package content]

• There are 6 holes inside and 4 on the outside of armrest,

Hex wrench

1.Connect seat and back with screw A.

2.Put the seatcover from top of the back side of chair and align screw hole and eyelet.